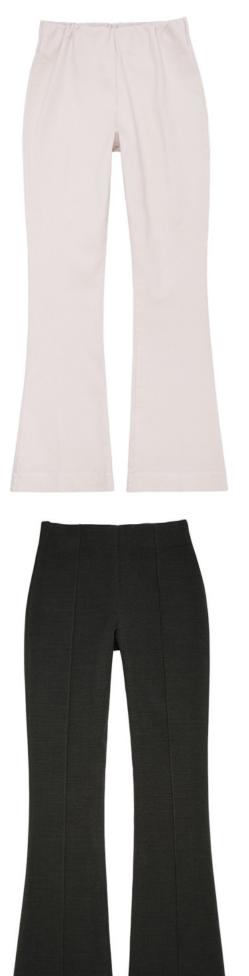

ABA MAXI DRESS IN GREEN HYDRANGEA \$696/Sale **\$557** 

FAYE FLARED CROP PANT IN INDIGO, KHAKI AND BLACK \$250-\$275/**Sale \$200-\$220** 

FLARE CROPPED 5-POCKET JEAN IN WHITE DENIM \$195/**Sale \$156** 