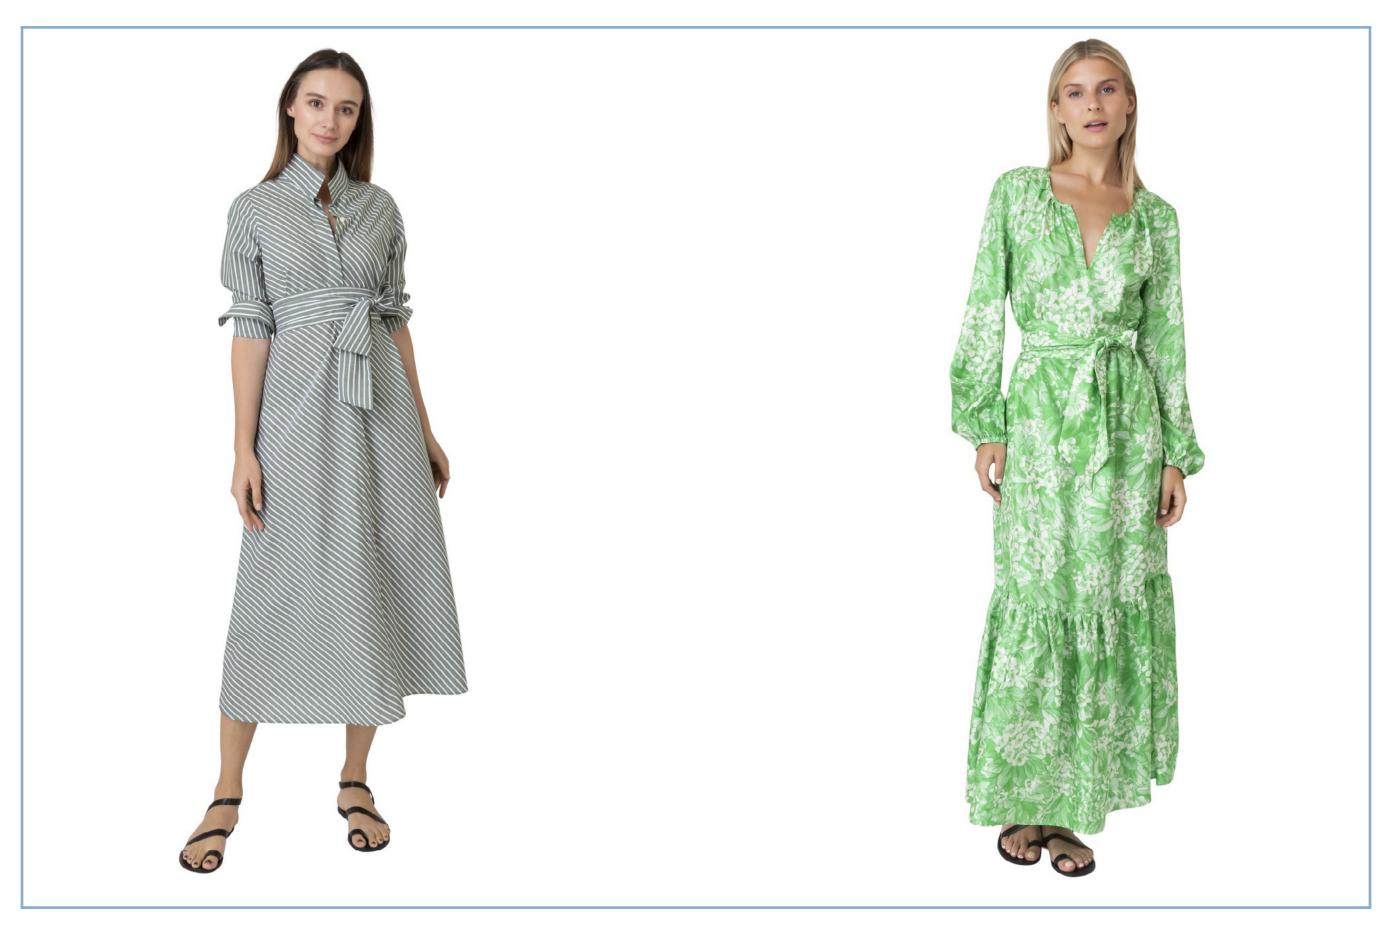

GISELLE V-NECK SWEATER
IN RAINFOREST
\$295/Sale \$236

ISLA SHIRT DRESS IN ENCHANTED GARDEN \$595/Sale \$476

ELORA VOLUME DRESS IN DARKE OLIVE WAFFLE CREPE \$495/**Sale \$396** 

ANAYA POPOVER DRESS
IN TAUPE HORIZONTAL STRIPE SEERSUCKER
\$325/Sale \$260

ABA MAXI DRESS IN GREEN HYDRANGEA \$696/Sale **\$557** 

FAYE FLARED CROP PANT IN INDIGO, KHAKI AND BLACK \$250-\$275/**Sale \$200-\$220** 

FLARE CROPPED 5-POCKET JEAN IN WHITE DENIM \$195/**Sale \$156** 