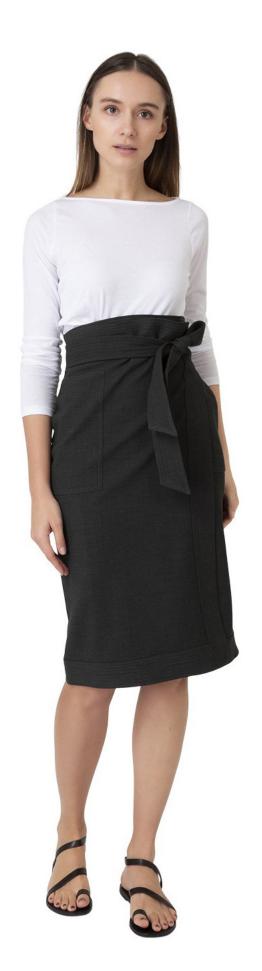

KIRA WRAP SKIRT IN DARK OLIVE WAFFLE \$395/**Sale \$316** 

WIDE LEG CROPPED 5-POCKET JEAN
IN NATURAL DENIM
\$195/Sale \$156