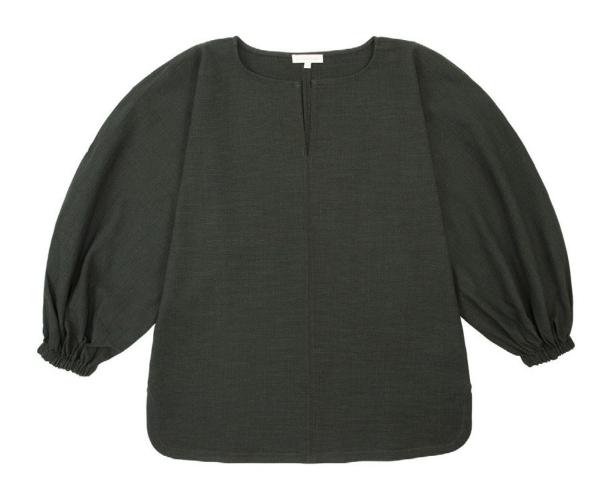

## TRUNK SHOW STYLES

ANAYA POPOVER SHIRT IN NAVY \$225/**Sale \$180** 

BOYFRIEND SHIRT IN WHITE POPLIN \$175/Sale \$140

DIRECTOR SHIRT IN WHITE ROXFORD \$195/Sale \$156

DESIGNER TUNIC IN BLACK POPLIN \$175/**Sale \$140** 