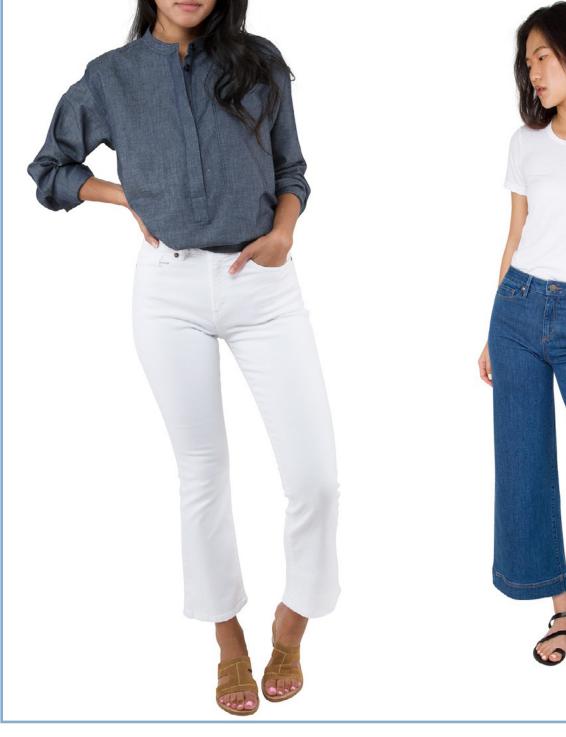

ABA MAXI DRESS IN GREEN HYDRANGEA \$696/Sale **\$557** 

FAYE FLARED CROP PANT IN INDIGO, KHAKI AND BLACK \$250-\$275/**Sale \$200-\$220** 

FLARE CROPPED 5-POCKET JEAN IN WHITE DENIM \$195/**Sale \$156** 

WIDE LEG CROPPED 5-POCKET JEAN IN 3 YEAR OLD INDIGO STRETCH \$195/**Sale \$156**