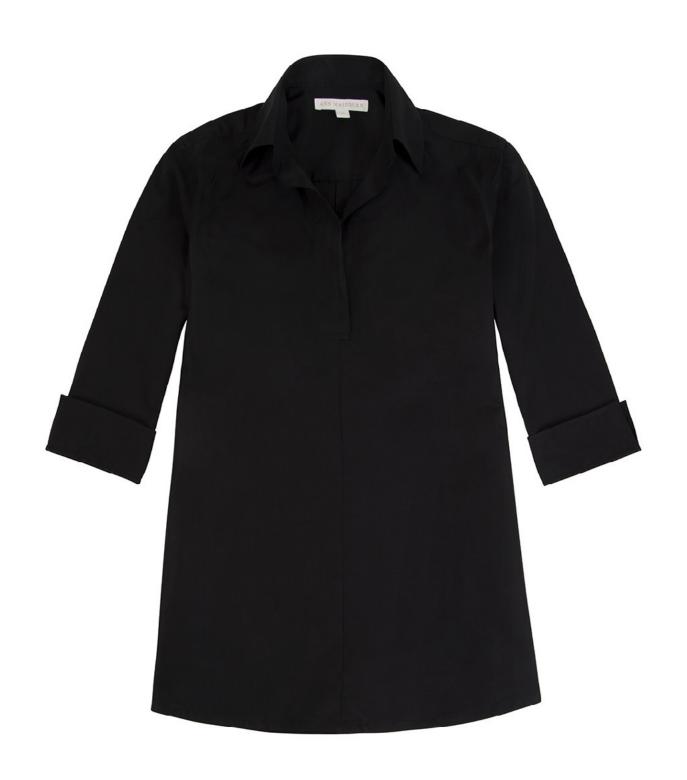

## TRUNK SHOW STYLES

ANAYA POPOVER SHIRT IN NAVY \$225/**Sale \$180** 

BOYFRIEND SHIRT IN WHITE POPLIN \$175/Sale \$140

DIRECTOR SHIRT IN WHITE ROXFORD \$195/Sale \$156

DESIGNER TUNIC IN BLACK POPLIN \$175/**Sale \$140** 