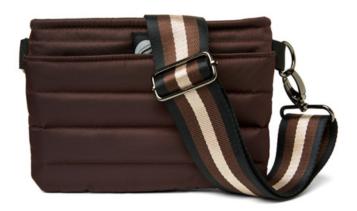

The Bum Bag in Black Camo, Mushroom, Chocolate, Black Flight | \$78

Downtown Crossbody in Luxe Multi Color Block (\$164) and Pearl Black (\$144)