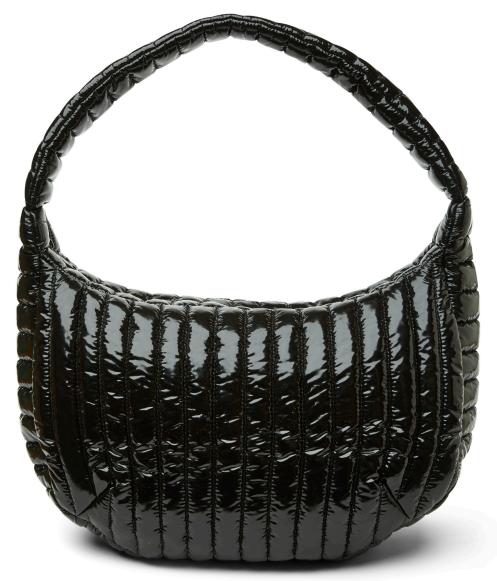

#### THE PARISIAN

Meg Shoulder Bag in Pearl Emerald | \$178, Oversized Meg in Black Patent and White Patent | \$178

Bar Bag in Natural Python | \$158

Limelight Bag in Black Flight | \$238