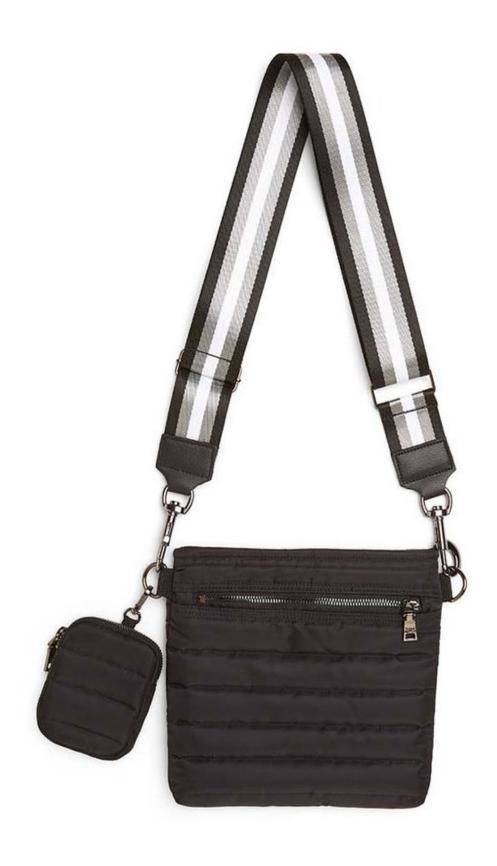

Black Flight | \$78



Downtown Crossbody in Luxe Multi Color Block (\$164) and Pearl Black (\$144)



## **DOWNTOWN CROSSBODY**



Wingman Bag in Sunset Colorblock | \$178



#### THE WINGMAN

#### JUNIOR WINGMAN



Lancaster Tote in Red Florent Floral | \$198



#### THE LANCASTER

#### THE PARISIAN







Meg Shoulder Bag in Pearl Emerald | \$178, Oversized Meg in Black Patent and White Patent | \$178



Bar Bag in Natural Python | \$158



Limelight Bag in Black Flight | \$238



# TRUNK SHOW







The Bum Bag in Black Camo, Pearl Emerald and Saddle | \$78



Bar Bag in Pearl Gold | \$158



BAR BAG





Limelight Bag in Pearl Pyrite | \$238

## LIMELIGHT



Petite Bar Bag in Pearl Grey and Shiny Black | \$144



PETITE BAR BAG







Star Bag in Pearl Pyrite and Black Camo | \$148



The Liason in Black Noir | \$138



## THE LIASON





Wingman Bag in Black Flight Nylon | \$178



### **BIG MAMA**

Big Mama in Black Camo | **\$238**