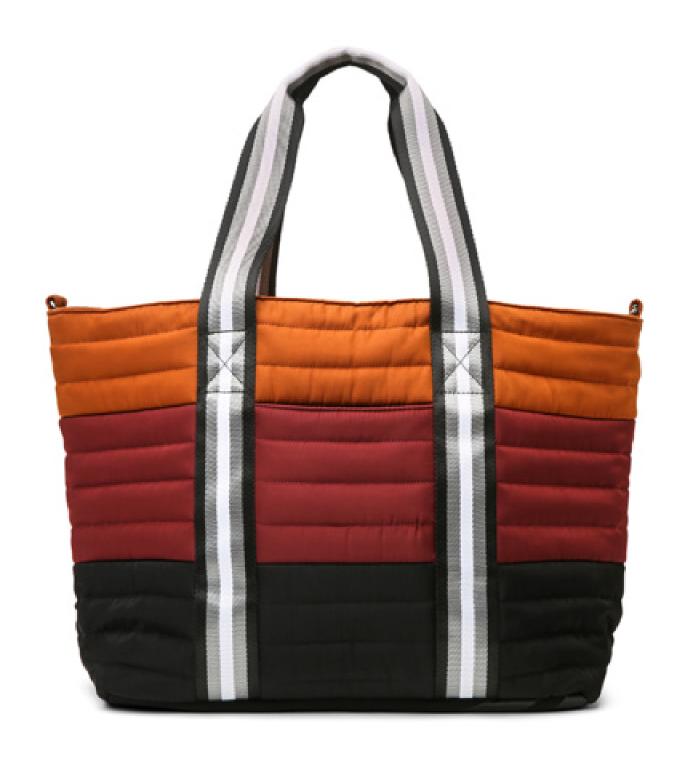

The Bum Bag in Black Camo, Mushroom, Chocolate, Black Flight | \$78



Downtown Crossbody in Luxe Multi Color Block (\$164) and Pearl Black (\$144)



## **DOWNTOWN CROSSBODY**



Wingman Bag in Sunset Colorblock | \$178



#### THE WINGMAN

#### JUNIOR WINGMAN



Lancaster Tote in Red Florent Floral | \$198



#### THE LANCASTER

#### THE PARISIAN







Meg Shoulder Bag in Pearl Emerald | \$178, Oversized Meg in Black Patent and White Patent | \$178



Bar Bag in Natural Python | \$158



Limelight Bag in Black Flight | \$238



# TRUNK SHOW







The Bum Bag in Black Camo, Pearl Emerald and Saddle | \$78



Bar Bag in Pearl Gold | \$158



BAR BAG





Limelight Bag in Pearl Pyrite | \$238

## LIMELIGHT



Petite Bar Bag in Pearl Grey and Shiny Black | \$144



PETITE BAR BAG







Star Bag in Pearl Pyrite and Black Camo | \$148



The Liason in Black Noir | \$138



## THE LIASON





Wingman Bag in Black Flight Nylon | \$178



### **BIG MAMA**

Big Mama in