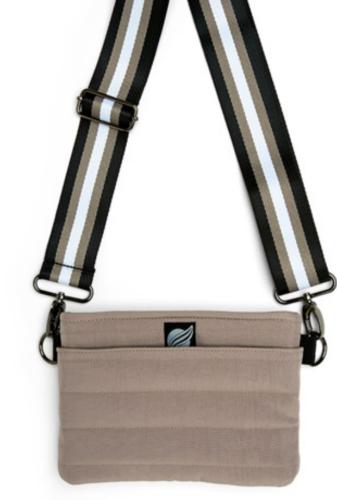

The Bum Bag in Black Camo, Mushroom, Chocolate, Black Flight | \$78



Downtown Crossbody in Luxe Multi Color Block (\$164) and Pearl Black (\$144)



## **DOWNTOWN CROSSBODY**



Wingman Bag in Sunset Colorblock | \$178



#### THE WINGMAN

#### JUNIOR WINGMAN



Lancaster Tote in Red Florent Floral | \$198



#### THE LANCASTER

#### THE PARISIAN







Meg Shoulder Bag in Pearl Emerald | \$178, Oversized Meg in Black Patent and White Patent | \$178



Bar Bag in Natural Python | \$158



Limelight Bag in Black Flight | \$238



# TRUNK SHOW







The Bum Bag in Black Camo, Pearl Emerald and Saddle | \$78



Bar Bag in Pearl Gold | \$158



BAR BAG





Limelight Bag in Pearl Pyrite | \$238

## LIMELIGHT



Petite Bar Bag in Pearl Grey and Shiny Black | \$144



PETITE BAR BAG