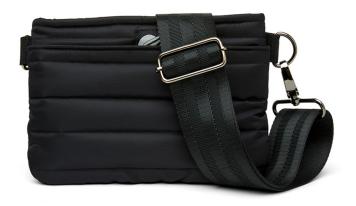

The Bum Bag in Black Camo, Mushroom, Chocolate, Black Flight | \$78

Downtown Crossbody in Luxe Multi Color Block (\$164) and Pearl Black (\$144)