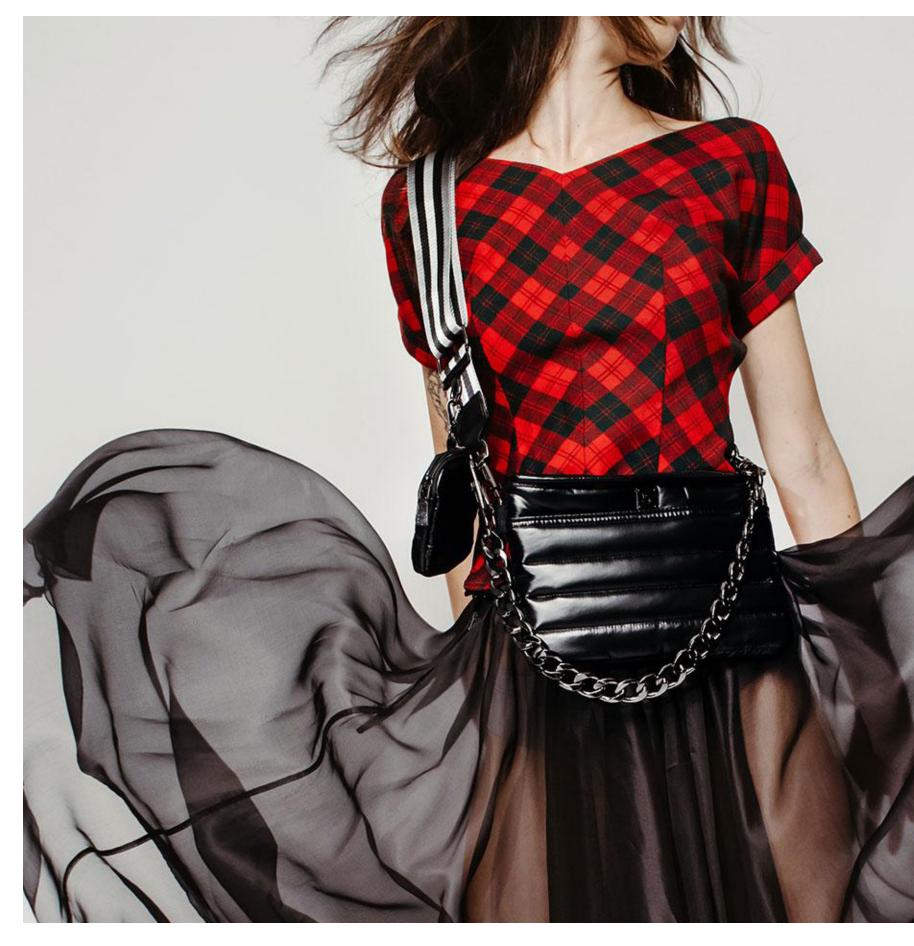

The Bum Bag in Black Camo, Mushroom, Chocolate, Black Flight | \$78



Downtown Crossbody in Luxe Multi Color Block (\$164) and Pearl Black (\$144)



## **DOWNTOWN CROSSBODY**



Wingman Bag in Sunset Colorblock | \$178



#### THE WINGMAN

#### JUNIOR WINGMAN



Lancaster Tote in Red Florent Floral | \$198



#### THE LANCASTER

#### THE PARISIAN







Meg Shoulder Bag in Pearl Emerald | \$178, Oversized Meg in Black Patent and White Patent | \$178



Bar Bag in Natural Python | \$158



Limelight Bag in Black Flight | \$238



# TRUNK SHOW







The Bum Bag in Black Camo, Pearl Emerald and Saddle | \$78



Bar Bag in Pearl Gold | \$158



BAR BAG





Limelight Bag in Pearl Pyrite | \$238

## LIMELIGHT



Petite Bar Bag in Pearl Grey and Shiny Black | \$144



PETITE BAR BAG







Star Bag in Pearl Pyrite and Black Camo | \$148



The Liason in Black Noir | \$138



## THE LIASON





Wingman Bag in Black Flight Nylon | \$178