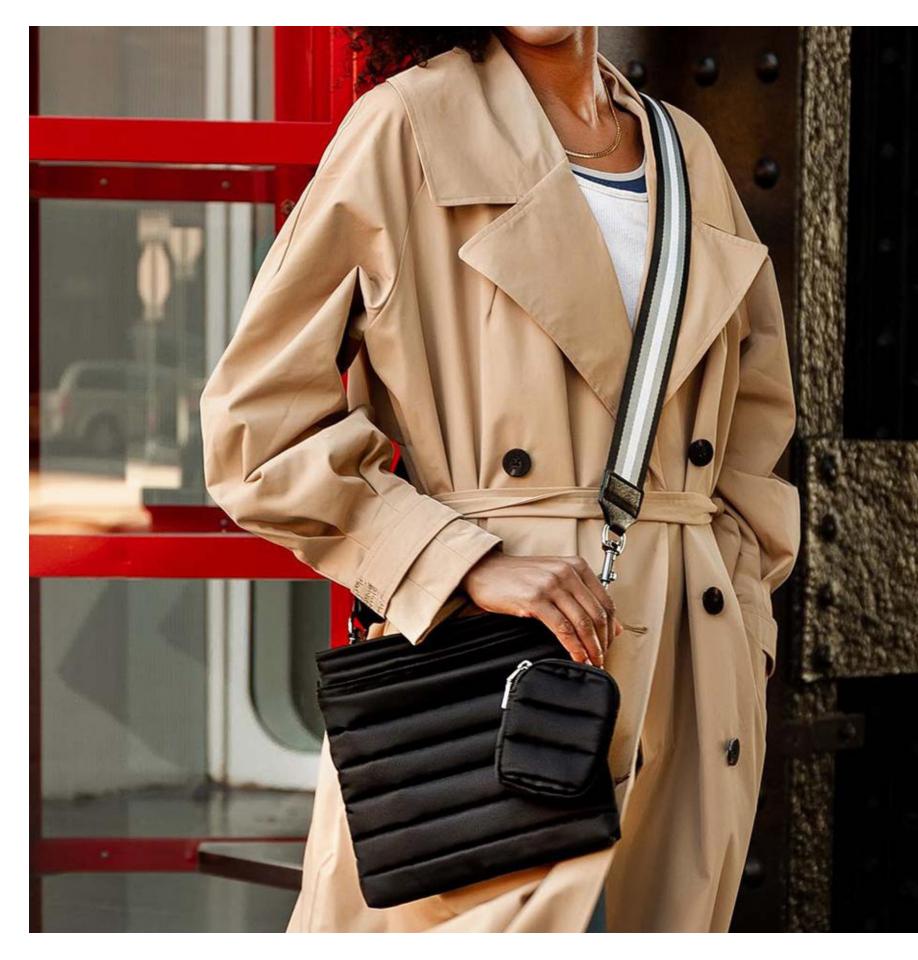

ssbody in Luxe Multi Color Block (\$164) and Pearl Black (\$144)



## **DOWNTOWN CROSSBODY**



Wingman Bag in Sunset Colorblock | \$178



#### THE WINGMAN

#### JUNIOR WINGMAN



Lancaster Tote in Red Florent Floral | \$198



#### THE LANCASTER

#### THE PARISIAN







Meg Shoulder Bag in Pearl Emerald | \$178, Oversized Meg in Black Patent and White Patent | \$178



Bar Bag in Natural Python | \$158



Limelight Bag in Black Flight | \$238



# TRUNK SHOW







The Bum Bag in Black Camo, Pearl Emerald and Saddle | \$78



Bar Bag in Pearl Gold | \$158



BAR BAG





Limelight Bag in Pearl Pyrite | \$238

## LIMELIGHT



Petite Bar Bag in Pearl Grey and Shiny Black | \$144



PETITE BAR BAG







Star Bag in Pearl Pyrite and Black Camo | \$148



The Liason in Black Noir | \$138



## THE LIASON





Wingman Bag in Black Flight Nylon | \$178



### **BIG MAMA**

Big Mama in Black Camo | **\$238**