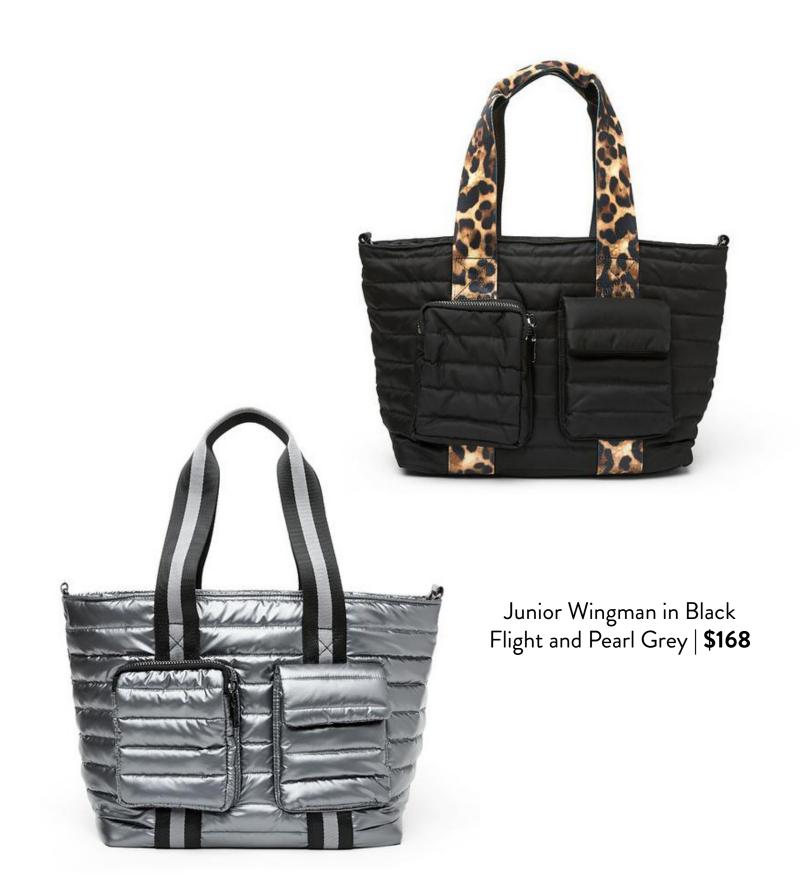

The Bum Bag in Black Camo, Mushroom, Chocolate, Black Flight | \$78



Downtown Crossbody in Luxe Multi Color Block (\$164) and Pearl Black (\$144)



## **DOWNTOWN CROSSBODY**



Wingman Bag in Sunset Colorblock | \$178



#### THE WINGMAN

#### JUNIOR WINGMAN



Lancaster Tote in Red Florent Floral | \$198



#### THE LANCASTER

#### THE PARISIAN







Meg Shoulder Bag in Pearl Emerald | \$178, Oversized Meg in Black Patent and White Patent | \$178



Bar Bag in Natural Python | \$158



Limelight Bag in Black Flight | \$238



# TRUNK SHOW







The Bum Bag in Black Camo, Pearl Emerald and Saddle | \$78



Bar Bag in Pearl Gold | \$158



BAR BAG





Limelight Bag in Pearl Pyrite | \$238

## LIMELIGHT



Petite Bar Bag in Pearl Grey and Shiny Black | \$144



PETITE BAR BAG







Star Bag in Pearl Pyrite and Black Camo | \$148



The Liason in Black Noir | \$138



## THE LIASON





Wingman Bag in Black Flight Nylon | \$178



### **BIG MAMA**

Big Mama in Black Camo | **\$238**