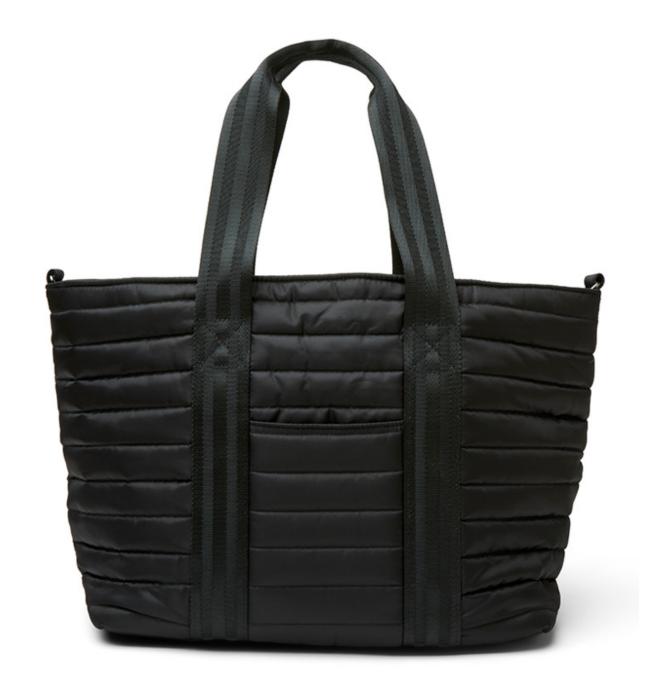

i Color Block (\$164) and Pearl Black (\$144)



## **DOWNTOWN CROSSBODY**



Wingman Bag in Sunset Colorblock | \$178



#### THE WINGMAN

#### JUNIOR WINGMAN



Lancaster Tote in Red Florent Floral | \$198



#### THE LANCASTER

#### THE PARISIAN







Meg Shoulder Bag in Pearl Emerald | \$178, Oversized Meg in Black Patent and White Patent | \$178



Bar Bag in Natural Python | \$158



Limelight Bag in Black Flight | \$238



# TRUNK SHOW







The Bum Bag in Black Camo, Pearl Emerald and Saddle | \$78



Bar Bag in Pearl Gold | \$158



BAR BAG





Limelight Bag in Pearl Pyrite | \$238

## LIMELIGHT



Petite Bar Bag in Pearl Grey and Shiny Black | \$144



PETITE BAR BAG







Star Bag in Pearl Pyrite and Black Camo | \$148



The Liason in Black Noir | \$138



## THE LIASON





Wingman Bag in Black Flight Nylon | \$178



### **BIG MAMA**

Big Mama in Black Camo | **\$238**