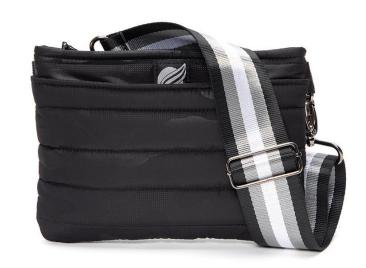

#### THE PARISIAN

Meg Shoulder Bag in Pearl Emerald | \$178, Oversized Meg in Black Patent and White Patent | \$178

Bar Bag in Natural Python | \$158

Limelight Bag in Black Flight | \$238