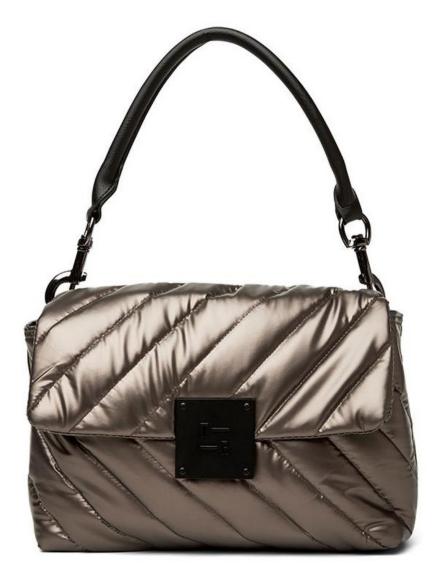

# TRUNK SHOW

The Bum Bag in Black Camo, Pearl Emerald and Saddle | \$78

Bar Bag in Pearl Gold | \$158

BAR BAG

Limelight Bag in Pearl Pyrite | \$238