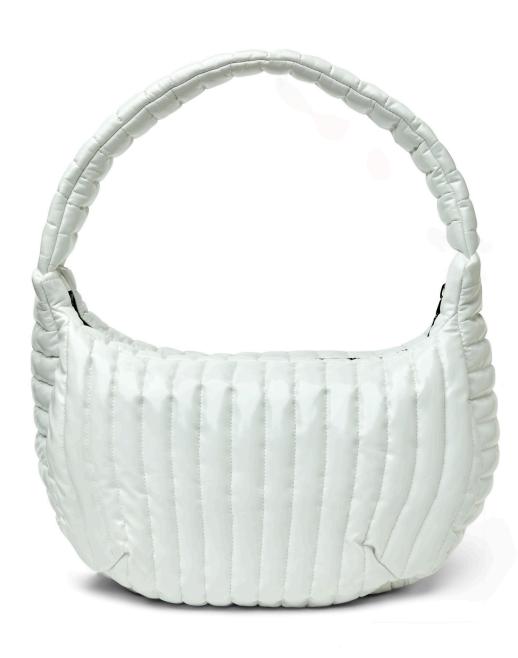

#### THE PARISIAN

Meg Shoulder Bag in Pearl Emerald | \$178, Oversized Meg in Black Patent and White Patent | \$178

Bar Bag in Natural Python | \$158

Limelight Bag in Black Flight | \$238