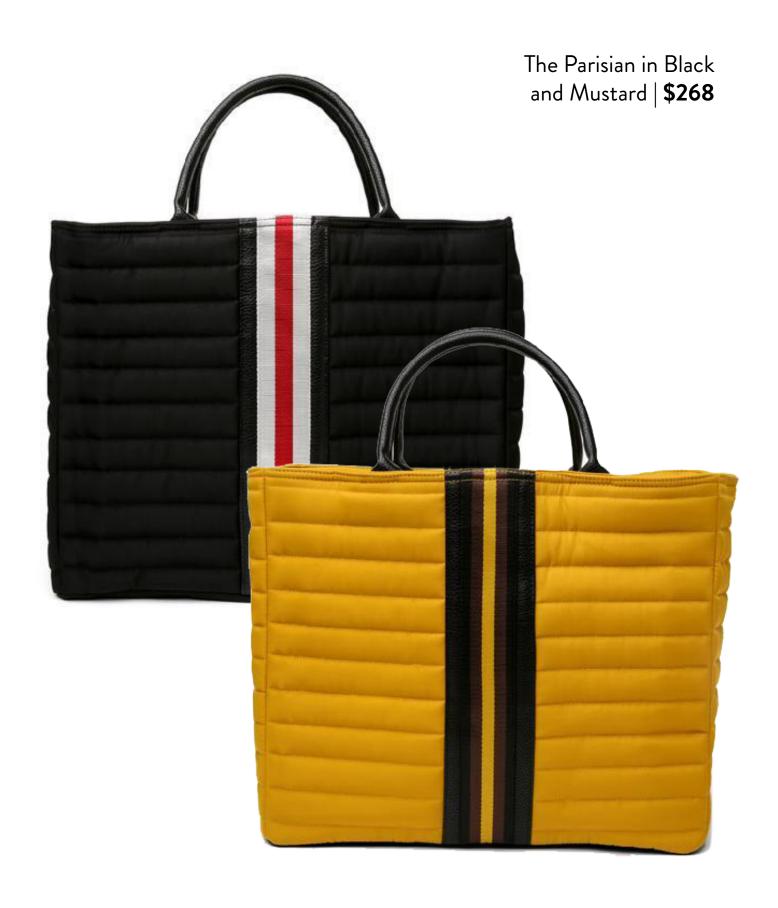

#### THE PARISIAN

Meg Shoulder Bag in Pearl Emerald | \$178, Oversized Meg in Black Patent and White Patent | \$178

Bar Bag in Natural Python | \$158

Limelight Bag in Black Flight | \$238