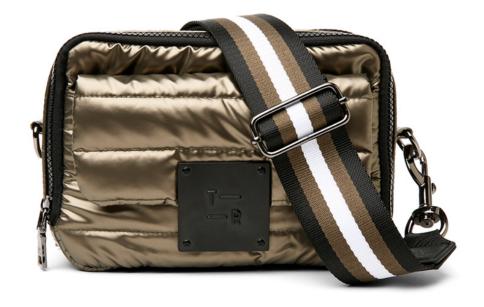

The Bum Bag in Black Camo, Mushroom, Chocolate, Black Flight | \$78



Downtown Crossbody in Luxe Multi Color Block (\$164) and Pearl Black (\$144)



## **DOWNTOWN CROSSBODY**



Wingman Bag in Sunset Colorblock | \$178



#### THE WINGMAN

#### JUNIOR WINGMAN



Lancaster Tote in Red Florent Floral | \$198



#### THE LANCASTER

#### THE PARISIAN







Meg Shoulder Bag in Pearl Emerald | \$178, Oversized Meg in Black Patent and White Patent | \$178



Bar Bag in Natural Python | \$158



Limelight Bag in Black Flight | \$238



# TRUNK SHOW







The Bum Bag in Black Camo, Pearl Emerald and Saddle | \$78



Bar Bag in Pearl Gold | \$158



BAR BAG





Limelight Bag in Pearl Pyrite | \$238

## LIMELIGHT



Petite Bar Bag in Pearl Grey and Shiny Black | \$144



PETITE BAR BAG







Star Bag in Pearl Pyrite and Black Camo | \$148



The Liason in Black Noir | \$138



## THE LIASON





Wingman Bag in Black Flight Nylon | \$178



### **BIG MAMA**

Big Mama in Black Camo | **\$238**