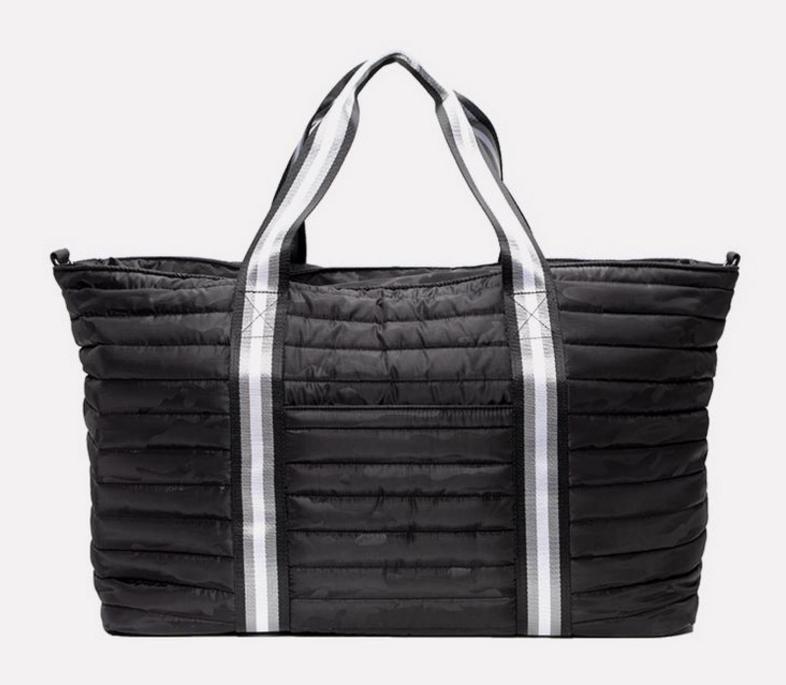

## **DOWNTOWN CROSSBODY**



Wingman Bag in Sunset Colorblock | \$178



#### THE WINGMAN

#### JUNIOR WINGMAN



Lancaster Tote in Red Florent Floral | \$198



#### THE LANCASTER

#### THE PARISIAN







Meg Shoulder Bag in Pearl Emerald | \$178, Oversized Meg in Black Patent and White Patent | \$178



Bar Bag in Natural Python | \$158



Limelight Bag in Black Flight | \$238



# TRUNK SHOW







The Bum Bag in Black Camo, Pearl Emerald and Saddle | \$78



Bar Bag in Pearl Gold | \$158



BAR BAG





Limelight Bag in Pearl Pyrite | \$238

## LIMELIGHT



Petite Bar Bag in Pearl Grey and Shiny Black | \$144



PETITE BAR BAG







Star Bag in Pearl Pyrite and Black Camo | \$148



The Liason in Black Noir | \$138



## THE LIASON





Wingman Bag in Black Flight Nylon | \$178



### **BIG MAMA**

Big Mama in Black Camo | **\$238**