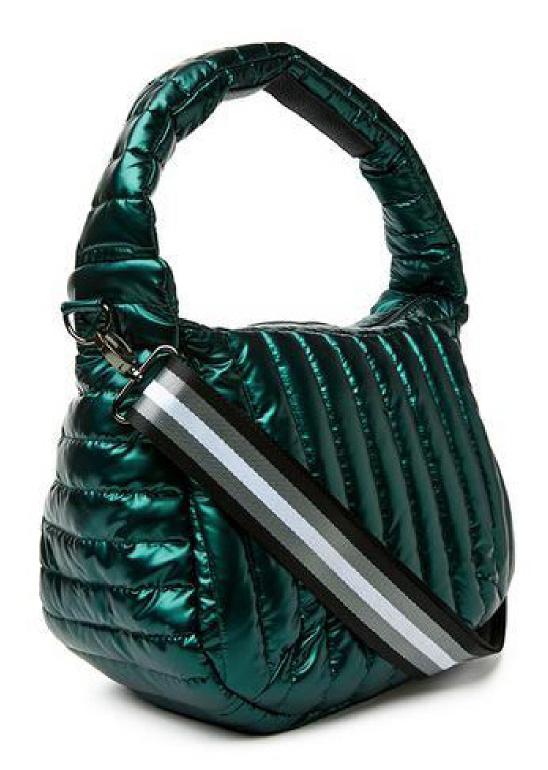

#### THE PARISIAN

Meg Shoulder Bag in Pearl Emerald | \$178, Oversized Meg in Black Patent and White Patent | \$178

Bar Bag in Natural Python | \$158

Limelight Bag in Black Flight | \$238