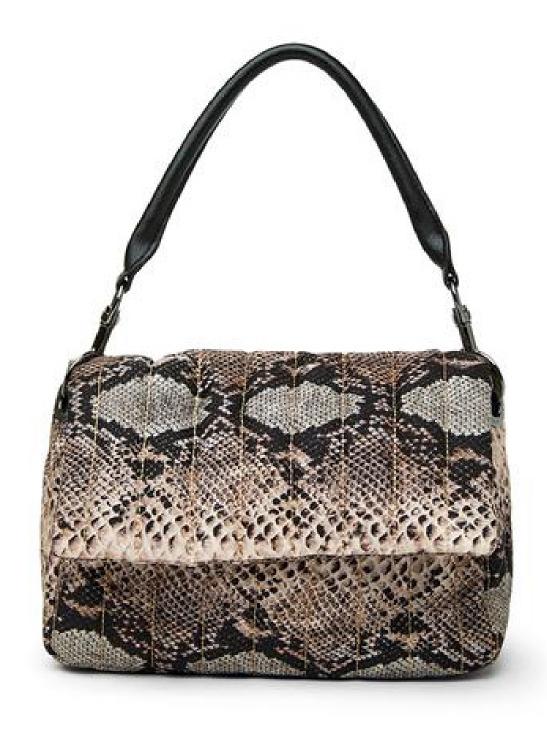

#### THE PARISIAN

Meg Shoulder Bag in Pearl Emerald | \$178, Oversized Meg in Black Patent and White Patent | \$178

Bar Bag in Natural Python | \$158

Limelight Bag in Black Flight | \$238