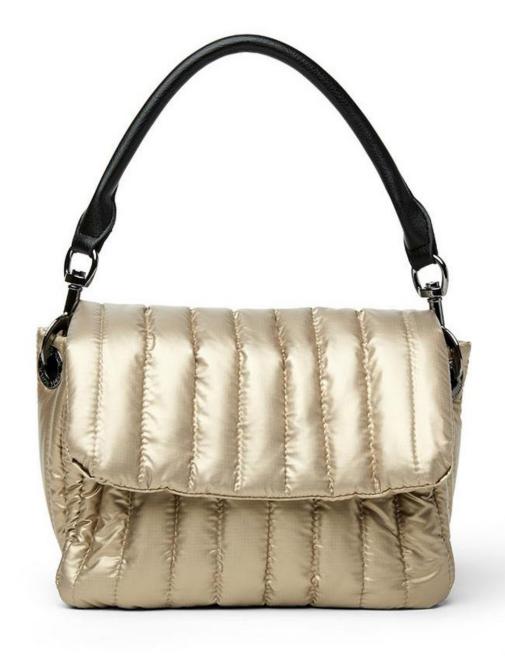

## LIMELIGHT

Petite Bar Bag in Pearl Grey and Shiny Black | \$144

PETITE BAR BAG

Star Bag in Pearl Pyrite and Black Camo | \$148

The Liason in Black Noir | \$138