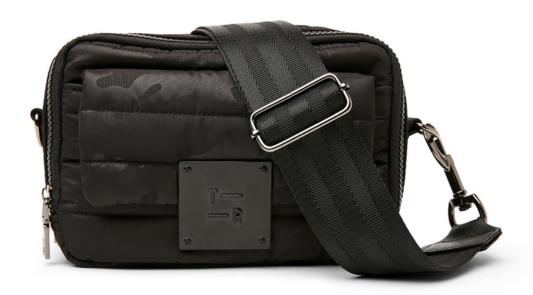

The Bum Bag in Black Camo, Mushroom, Chocolate, Black Flight | \$78



Downtown Crossbody in Luxe Multi Color Block (\$164) and Pearl Black (\$144)



## **DOWNTOWN CROSSBODY**



Wingman Bag in Sunset Colorblock | \$178



#### THE WINGMAN

#### JUNIOR WINGMAN



Lancaster Tote in Red Florent Floral | \$198



#### THE LANCASTER

#### THE PARISIAN







Meg Shoulder Bag in Pearl Emerald | \$178, Oversized Meg in Black Patent and White Patent | \$178



Bar Bag in Natural Python | \$158



Limelight Bag in Black Flight | \$238



# TRUNK SHOW







The Bum Bag in Black Camo, Pearl Emerald and Saddle | \$78



Bar Bag in Pearl Gold | \$158



BAR BAG





Limelight Bag in Pearl Pyrite | \$238

## LIMELIGHT



Petite Bar Bag in Pearl Grey and Shiny Black | \$144



PETITE BAR BAG







Star Bag in Pearl Pyrite and Black Camo | \$148



The Liason in Black Noir | \$138



## THE LIASON





Wingman Bag in Black Flight Nylon | \$178



### **BIG MAMA**

Big Mama in Black Camo | **\$238**