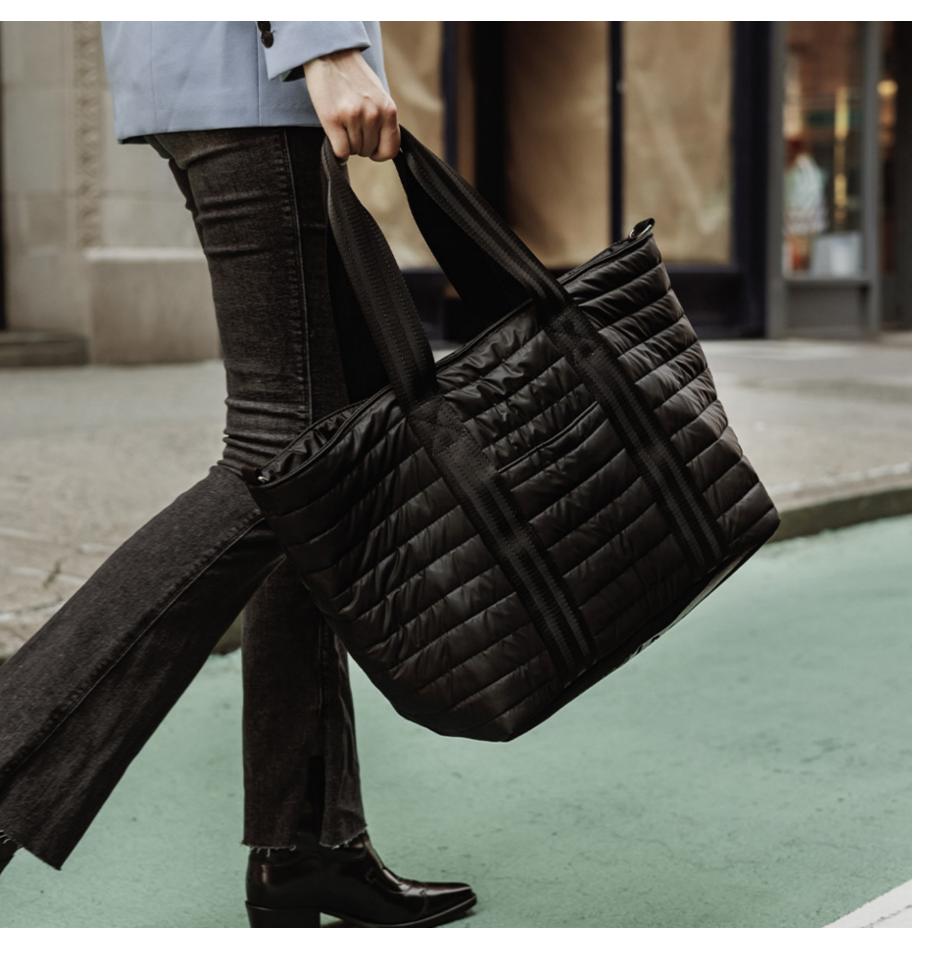

lti Color Block (\$164) and Pearl Black (\$144)



## **DOWNTOWN CROSSBODY**



Wingman Bag in Sunset Colorblock | \$178



#### THE WINGMAN

#### JUNIOR WINGMAN



Lancaster Tote in Red Florent Floral | \$198



#### THE LANCASTER

#### THE PARISIAN







Meg Shoulder Bag in Pearl Emerald | \$178, Oversized Meg in Black Patent and White Patent | \$178



Bar Bag in Natural Python | \$158



Limelight Bag in Black Flight | \$238



# TRUNK SHOW







The Bum Bag in Black Camo, Pearl Emerald and Saddle | \$78



Bar Bag in Pearl Gold | \$158



BAR BAG





Limelight Bag in Pearl Pyrite | \$238

## LIMELIGHT



Petite Bar Bag in Pearl Grey and Shiny Black | \$144



PETITE BAR BAG







Star Bag in Pearl Pyrite and Black Camo | \$148



The Liason in Black Noir | \$138



## THE LIASON





Wingman Bag in Black Flight Nylon | \$178



### **BIG MAMA**

Big Mama in Black Camo | **\$238**