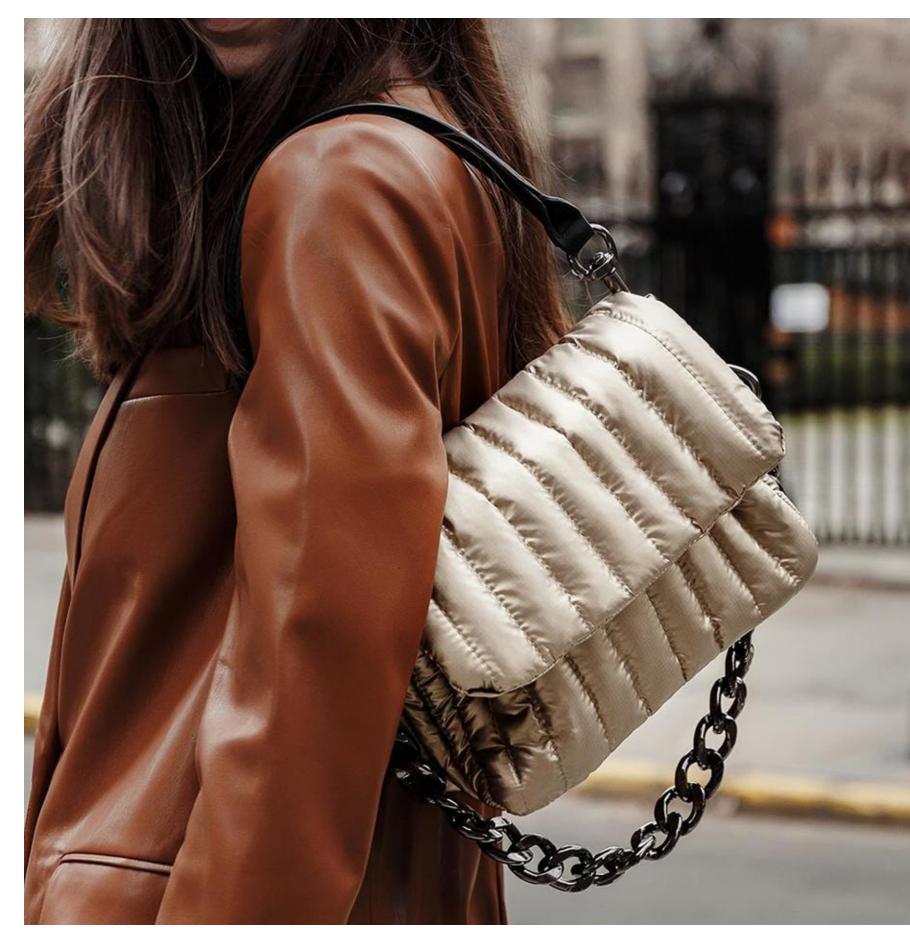

## LIMELIGHT

Petite Bar Bag in Pearl Grey and Shiny Black | \$144

PETITE BAR BAG

Star Bag in Pearl Pyrite and Black Camo | \$148

The Liason in Black Noir | \$138