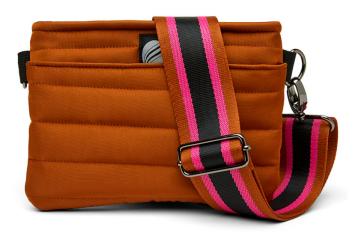

# TRUNK SHOW

The Bum Bag in Black Camo, Pearl Emerald and Saddle | \$78

Bar Bag in Pearl Gold | \$158

BAR BAG

Limelight Bag in Pearl Pyrite | \$238