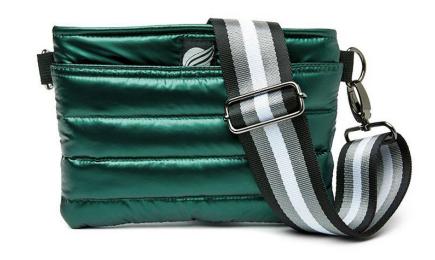

#### THE PARISIAN

Meg Shoulder Bag in Pearl Emerald | \$178, Oversized Meg in Black Patent and White Patent | \$178

Bar Bag in Natural Python | \$158

Limelight Bag in Black Flight | \$238