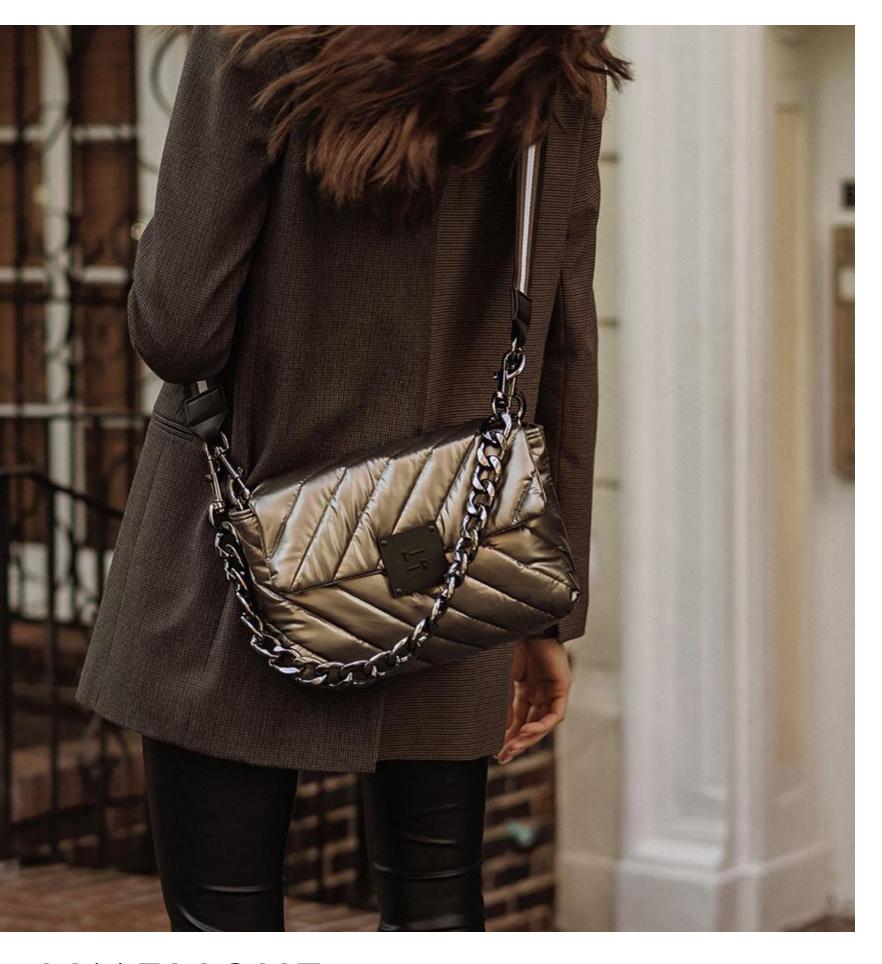

## LIMELIGHT

Petite Bar Bag in Pearl Grey and Shiny Black | \$144

PETITE BAR BAG

Star Bag in Pearl Pyrite and Black Camo | \$148

The Liason in Black Noir | \$138