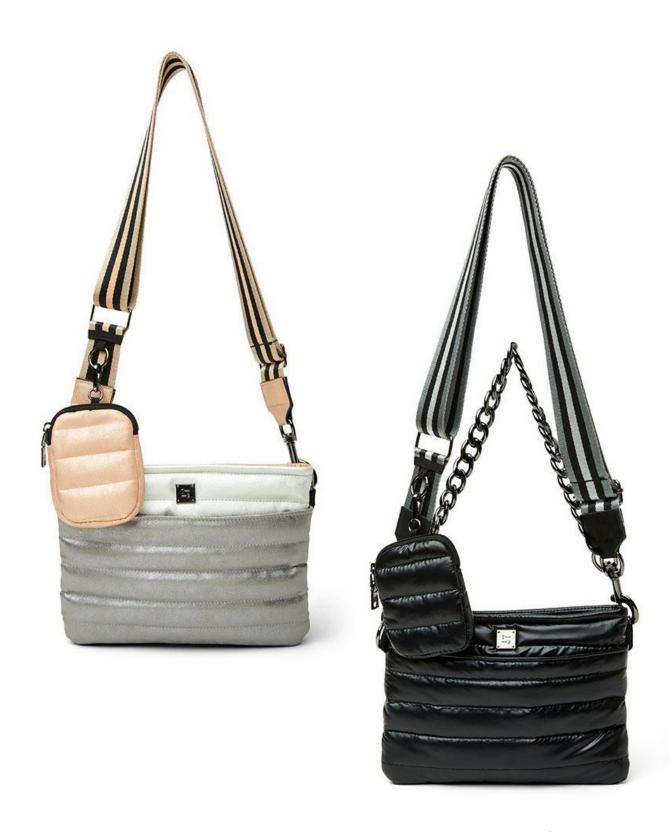

The Bum Bag in Black Camo, Mushroom, Chocolate, Black Flight | \$78

Downtown Crossbody in Luxe Multi Color Block (\$164) and Pearl Black (\$144)