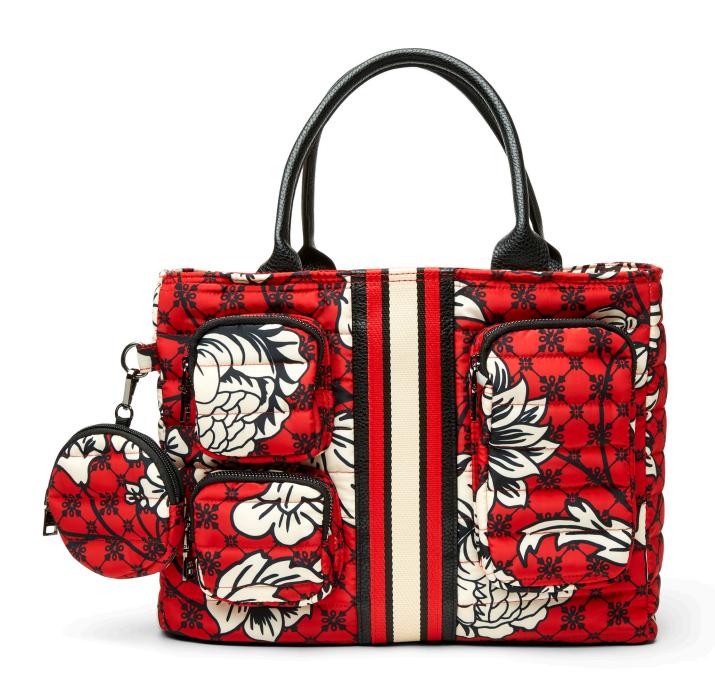

The Bum Bag in Black Camo, Mushroom, Chocolate, Black Flight | \$78



Downtown Crossbody in Luxe Multi Color Block (\$164) and Pearl Black (\$144)



## **DOWNTOWN CROSSBODY**



Wingman Bag in Sunset Colorblock | \$178



#### THE WINGMAN

#### JUNIOR WINGMAN



Lancaster Tote in Red Florent Floral | \$198



#### THE LANCASTER

#### THE PARISIAN







Meg Shoulder Bag in Pearl Emerald | \$178, Oversized Meg in Black Patent and White Patent | \$178



Bar Bag in Natural Python | \$158



Limelight Bag in Black Flight | \$238



# TRUNK SHOW







The Bum Bag in Black Camo, Pearl Emerald and Saddle | \$78



Bar Bag in Pearl Gold | \$158



BAR BAG





Limelight Bag in Pearl Pyrite | \$238

## LIMELIGHT



Petite Bar Bag in Pearl Grey and Shiny Black | \$144



PETITE BAR BAG







Star Bag in Pearl Pyrite and Black Camo | \$148



The Liason in Black Noir | \$138



## THE LIASON





Wingman Bag in Black Flight Nylon | \$178



### **BIG MAMA**

Big Mama in Black Camo | **\$238**