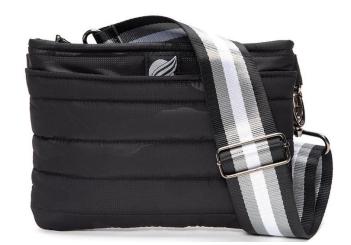

The Bum Bag in Black Camo, Mushroom, Chocolate, Black Flight | \$78



Downtown Crossbody in Luxe Multi Color Block (\$164) and Pearl Black (\$144)



## **DOWNTOWN CROSSBODY**



Wingman Bag in Sunset Colorblock | \$178



#### THE WINGMAN

#### JUNIOR WINGMAN



Lancaster Tote in Red Florent Floral | \$198



#### THE LANCASTER

#### THE PARISIAN







Meg Shoulder Bag in Pearl Emerald | \$178, Oversized Meg in Black Patent and White Patent | \$178



Bar Bag in Natural Python | \$158



Limelight Bag in Black Flight | \$238



# TRUNK SHOW







The Bum Bag in Black Camo, Pearl Emerald and Saddle | \$78



Bar Bag in Pearl Gold | \$158



BAR BAG





Limelight Bag in Pearl Pyrite | \$238

## LIMELIGHT



Petite Bar Bag in Pearl Grey and Shiny Black | \$144



PETITE BAR BAG