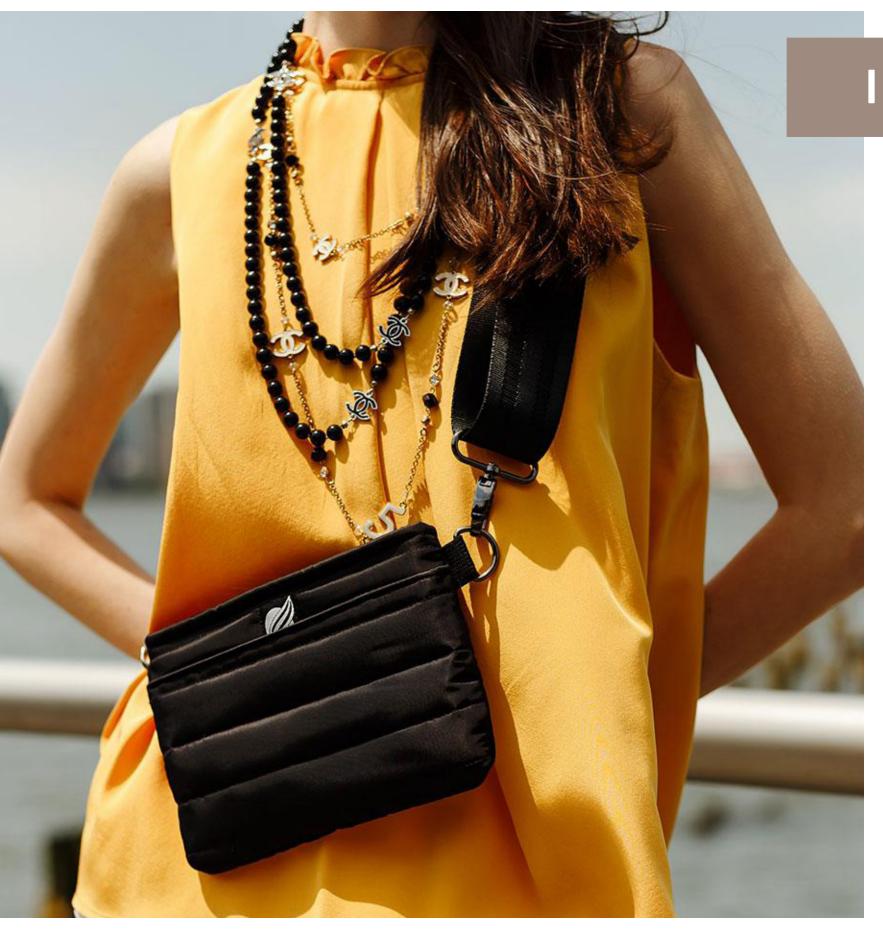

The Bum Bag in Black Camo, Mushroom, Chocolate, Black Flight | \$78



Downtown Crossbody in Luxe Multi Color Block (\$164) and Pearl Black (\$144)



## **DOWNTOWN CROSSBODY**



Wingman Bag in Sunset Colorblock | \$178



#### THE WINGMAN

#### JUNIOR WINGMAN



Lancaster Tote in Red Florent Floral | \$198



#### THE LANCASTER

#### THE PARISIAN







Meg Shoulder Bag in Pearl Emerald | \$178, Oversized Meg in Black Patent and White Patent | \$178



Bar Bag in Natural Python | \$158



Limelight Bag in Black Flight | \$238



# TRUNK SHOW







The Bum Bag in Black Camo, Pearl Emerald and Saddle | \$78



Bar Bag in Pearl Gold | \$158



BAR BAG





Limelight Bag in Pearl Pyrite | \$238

## LIMELIGHT



Petite Bar Bag in Pearl Grey and Shiny Black | \$144



PETITE BAR B