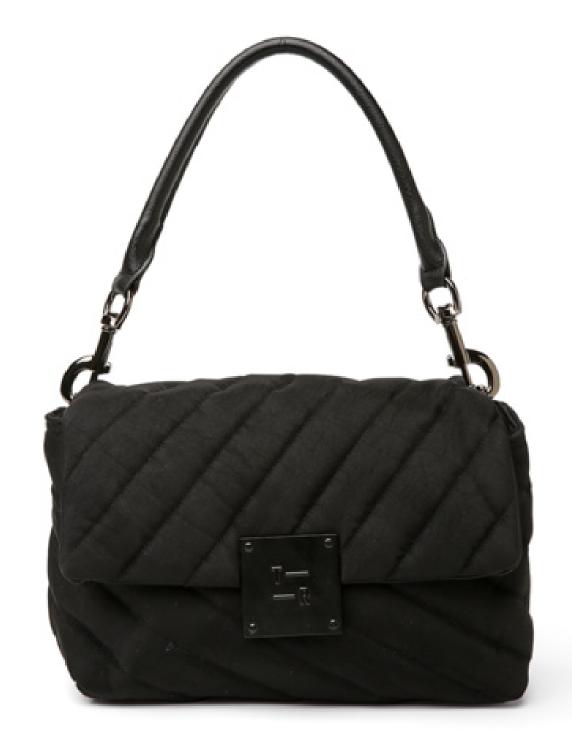

#### THE PARISIAN

Meg Shoulder Bag in Pearl Emerald | \$178, Oversized Meg in Black Patent and White Patent | \$178

Bar Bag in Natural Python | \$158

Limelight Bag in Black Flight | \$238